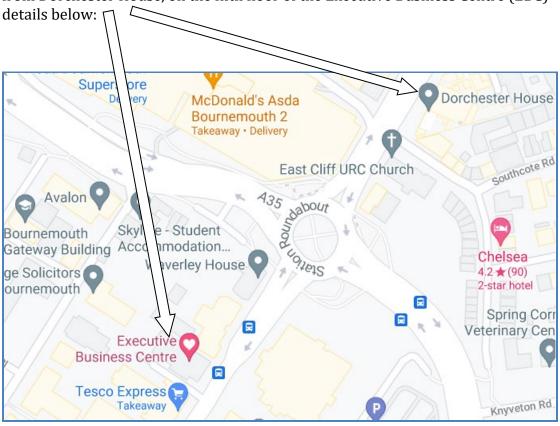

Your BU accommodation team are located in the Executive Business Centre (EBC) - see map and address below.

Your iQ accommodation team are located in Dorchester House and can be found at the main site reception.

## ResLifeBU

You can find the BU Accommodation Team in the Residential Services offices situated not far from Dorchester House, on the fifth floor of the Executive Business Centre (EBC)

Any queries then drop us line. See you soon...